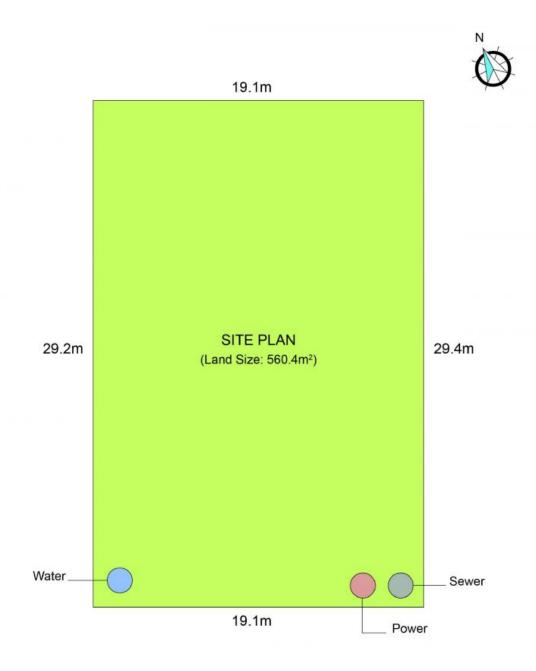

## Simply The Best - Level Building Block ( 560.4 Sqm )

This is an amazing opportunity to acquire a level building block ideally positioned with a north to rear aspect.

No neighbours across the road other than the Flora and Fauna of the Karikeree Creek line.

All services are available, including underground power, sewer, water and NBN.

All site tests are available and a concept plan of what could potentially be constructed on this site.

This lifestyle location offers easy access to the nearby facilities at the Soveriegn  $\mbox{\rm Hills}...$ 

## LOT 225, 111 NEAVE WAY THRUMSTER

PERCIVAL

DISCLAIMER: Plans shown are for marketing purposes only. All dimensions and service locations are approximate, and may be subject to error, therefore no liability will be accepted. Interested parties should make their own enquiries.