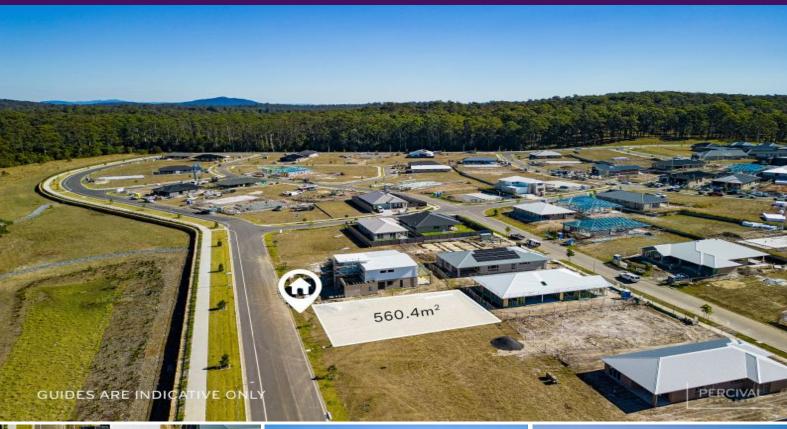

## Simply The Best - Level Building Block ( 560.4 Sqm )

This is an amazing opportunity to acquire a level building block ideally positioned with a north to rear aspect.

No neighbours across the road other than the Flora and Fauna of the Karikeree Creek line.

All services are available, including underground power, sewer, water and NBN.

All site tests are available and a concept plan of what could potentially be constructed on this site.

This lifestyle location offers easy access to the nearby facilities at the Soveriegn  $\mbox{\rm Hills}...$ 