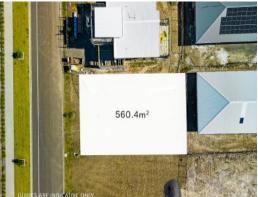

## Simply The Best - Level Building Block ( 560.4 Sqm )

This is an amazing opportunity to acquire a level building block ideally positioned with a north to rear aspect.

No neighbours across the road other than the Flora and Fauna of the Karikeree Creek line.