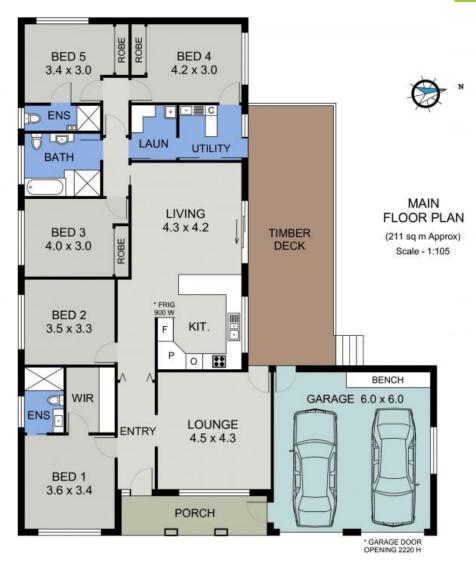

## Location & Layout! Five bedrooms Plus Rumpus

This expansive family home seamlessly blends peaceful seclusion with convenient proximity, and is perfectly positioned a mere five minutes drive from beautiful Shelly beach and within seven minutes of a further six beaches catering to patrolled swimming, dog walking, four wheel drive access or simply, naturally beautiful surrounds.

For families, a quick two-minute drive leads you to the local school and shopping village, making daily life effortlessly convenient.

Both the lounge and family room access a large timber deck with lush outlook creating the ideal extension of living.

The lower level reveals a versatile rumpus complex with full modern amenities, easily tran...

Price: Expression of Interest

Council Rates: \$2,995.00/year (approx)

**Michelle Percival** 

**Glenn Scott** 

0417 019 756