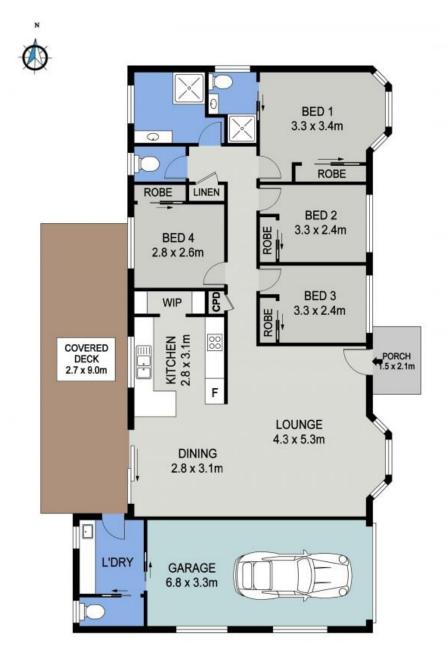

## Corrine Cunningham yson Cunningham

0409 468 773

0481 123 047

FLOOR PLAN (167 sq m Approx)

## 64 GREENMEADOWS DRIVE PORT MACQUARIE

DISCLAIMER: Plans shown are for marketing purposes only. All dimensions are approximate, and may be subject to error, therefore no liability will be accepted. Interested parties should make their own enquiries.