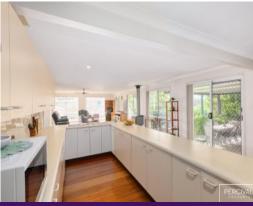

A spacious floor plan is ideal for family living, incorporating a generous, light filled family room with welcoming slow combustion wood fire. The modern kitchen with electric cooking and dishwasher, and adjoining meals area are well placed for access to the spacious alfresco covered entertaining area.