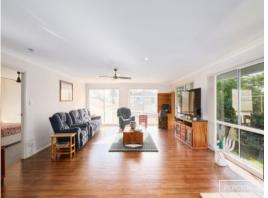

A spacious floor plan is ideal for family living, incorporating a generous, light filled family room with welcoming slow combustion wood fire. The modern kitchen with electric cooking and dishwasher, and adjoining meals area are well placed for access to the spacious alfresco covered entertaining area.