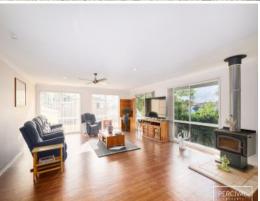

A spacious floor plan is ideal for family living, incorporating a generous, light filled family room with welcoming slow combustion wood fire. The modern kitchen with electric cooking and dishwasher, and adjoining meals area are well placed for access to the spacious alfresco covered entertaining area.