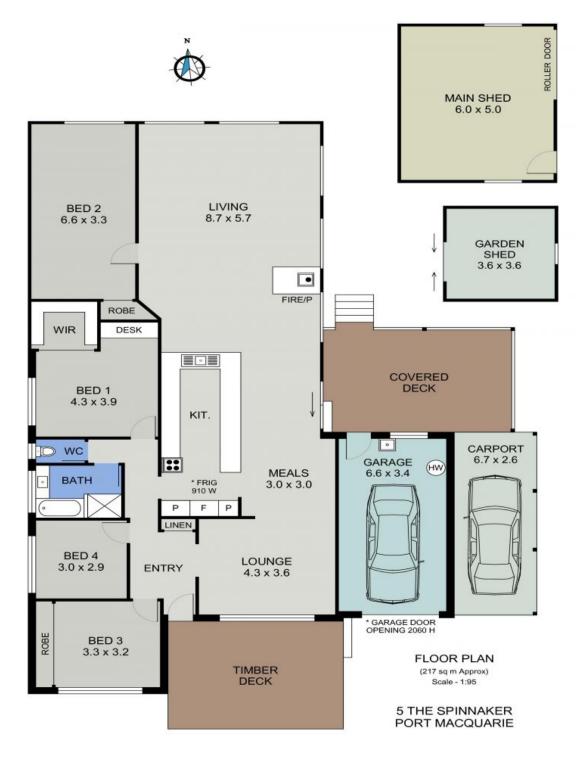

A spacious floor plan is ideal for family living, incorporating a generous, light filled family room with welcoming slow combustion wood fire. The modern kitchen with electric cooking and dishwasher, and adjoining meals area are well placed for access to the spacious alfresco covered entertaining area.