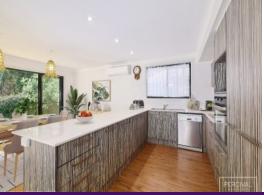

The striking kitchen with stone bench tops and timber grain cabinetry is a contemporary interpretation of a timeless palette and features a double door pantry, dishwasher and electric cooking. A breakfast bar and generous dining area opening through to alfresco entertaining, ensure you'll be spoiled for choice when it comes to family meals or relaxing with guests.