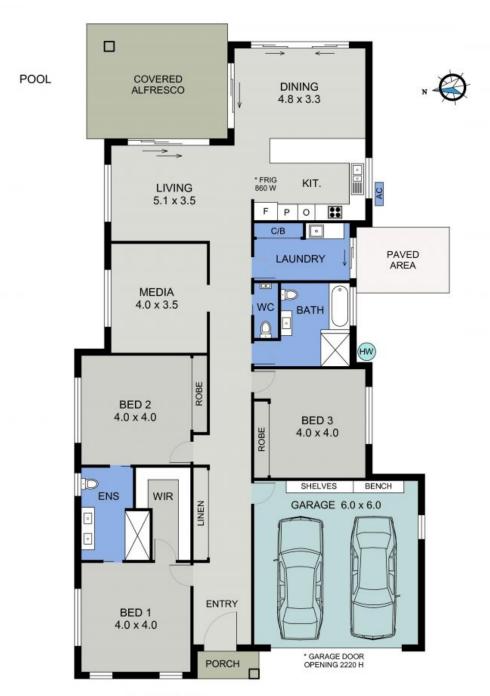

0404 466 500

0417 019 756

FLOOR PLAN (229 sq m Approx) Scale - 1:95

18 MAJESTIC DRIVE PORT MACQUARIE

DISCLAIMER: Plans shown are for marketing purposes only. All dimensions are approximate, and may be subject to error, therefore no liability will be accepted. Interested parties should make their own enquiries.