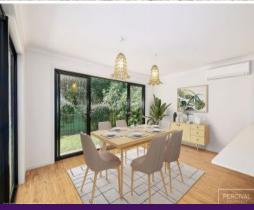

The striking kitchen with stone bench tops and timber grain cabinetry is a contemporary interpretation of a timeless palette and features a double door pantry, dishwasher and electric cooking. A breakfast bar and generous dining area opening through to alfresco entertaining, ensure you'll be spoiled for choice when it comes to family meals or relaxing with guests.