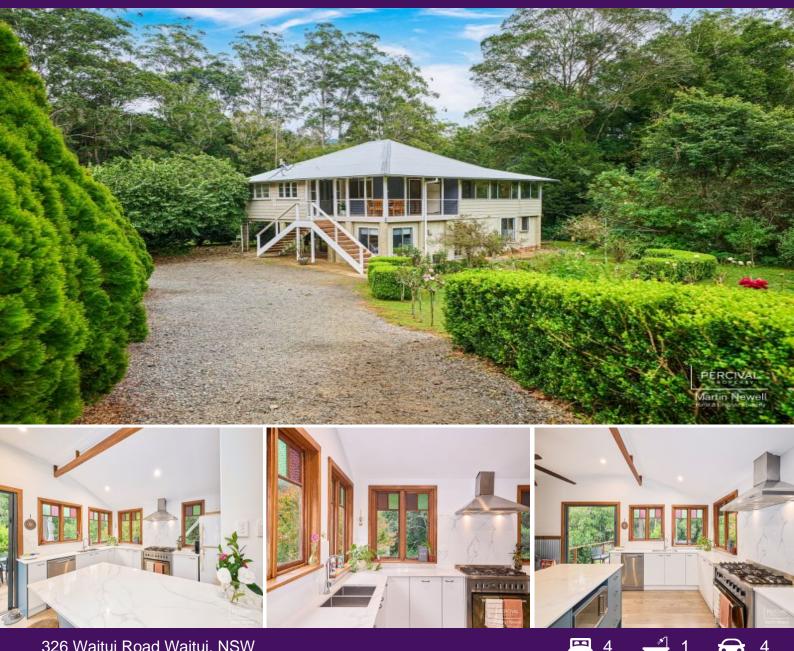

## 326 Waitui Road Waitui, NSW

## MISTY MOUNTAIN - Riverfront Delight (10.6ha / 26 acres)

Upon arrival, you'll be greeted by a secluded glade screened by a lush temperate forest and bordered by a meandering river on three sides. At its heart stands a charming homestead, surrounded by vast lawns, exotic flora, and meticulously landscaped gardens.