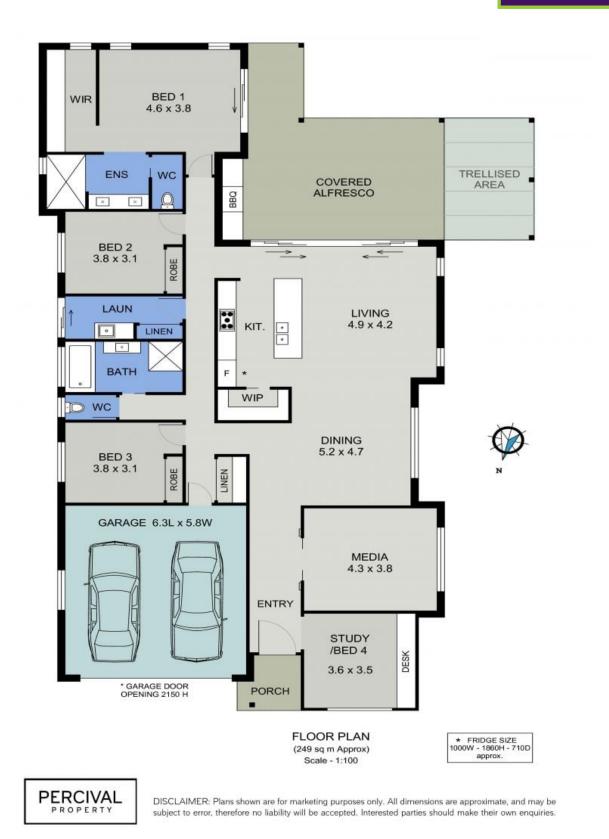

## Flawless Beachside Family Living

With meticulous attention to detail, clean lines, and an exceptional sense of space, this as new family residence will impress the discerning.

This impeccable residence offers four bedrooms, a media room, and a remarkable flow from open-plan living to outdoor dining, extending into a private yard. Thoughtfully designed for families, the expansive rear living area features sliding stacking doors that effortlessly merge indoor and outdoor spaces. The built-in barbecue, complete with a rangehood and cabinetry with stone benchtop, elevates outdoor entertaining to new heights.

The master suite is a sanctuary, offering a serene garden outlook and sliding glass doors to the outdoor patio. The walk-in robe and generous ensuite, featuring dual shower heads, ...

| Price: |  |
|--------|--|