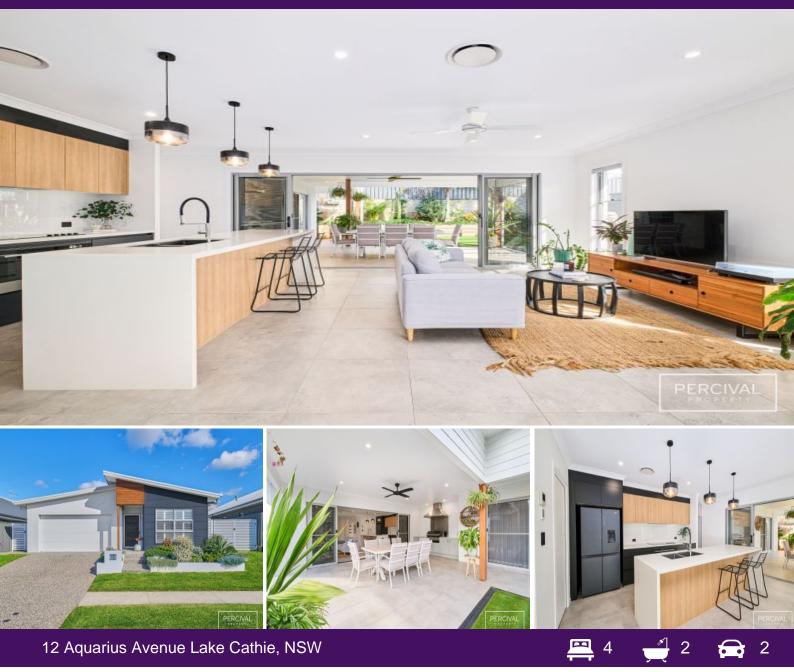

## Flawless Beachside Family Living

With meticulous attention to detail, clean lines, and an exceptional sense of space, this as new family residence will impress the discerning.

This impeccable residence offers four bedrooms, a media room, and a remarkable flow from open-plan living to outdoor dining, extending into a private yard. Thoughtfully designed for families, the expansive rear living area features sliding stacking doors that effortlessly merge indoor and outdoor spaces. The built-in barbecue, complete with a rangehood and cabinetry with stone benchtop, elevates outdoor entertaining to new heights.

The master suite is a sanctuary, offering a serene garden outlook and sliding glass doors to the outdoor patio. The walk-in robe and generous ensuite, featuring dual shower heads, ...

| Price: |  |
|--------|--|