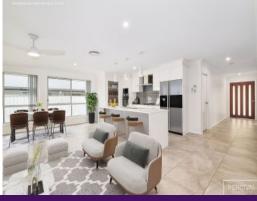

At the front of the home, you'll find a light filled master bedroom including a stylish ensuite and walk in robe, and at the rear is a well-appointed bedroom wing, chic laundry, and main bathroom featuring a freestanding bathtub.

Spotless and move in ready, embrace the opportunity to customise this contemporary haven to suit your own personal style and preferences. Streamline your lifestyle without compromi...

**Price:** \$859,000