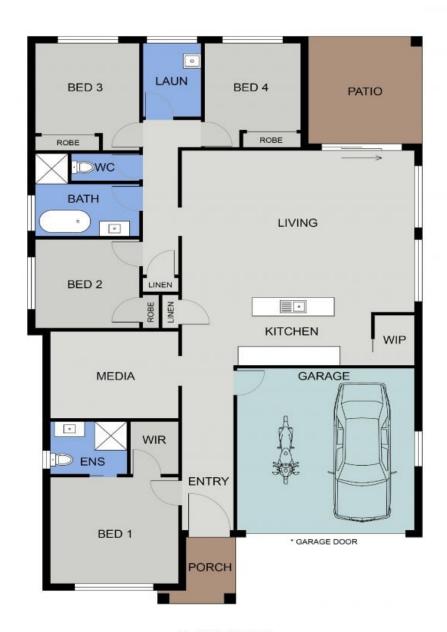

## **Ayla Bailey**

0431 194 876

FLOOR PLAN (213 sq m Approx)

DISCLAIMER: Plans shown are for marketing purposes only. All dimensions are approximate, and may be subject to error, therefore no liability will be accepted. Interested parties should make their own enquiries.