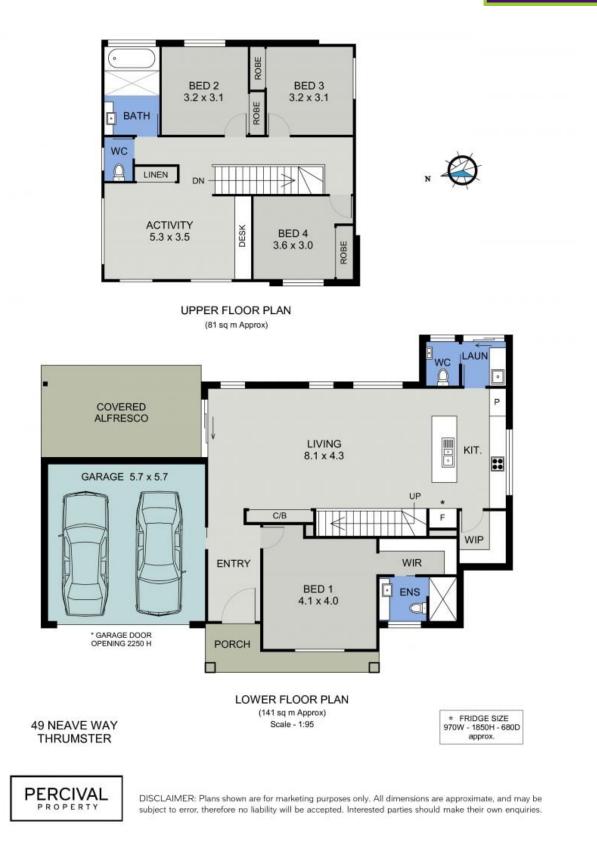

The master suite, with walk-in robe and ensuite dressed in natural, neutral tones completes ground floor accommodation.

At a glance, additional features include:

- Ducted & zoned reverse cycle air conditioning
- Guest's powder room
- Instantaneous hot water system