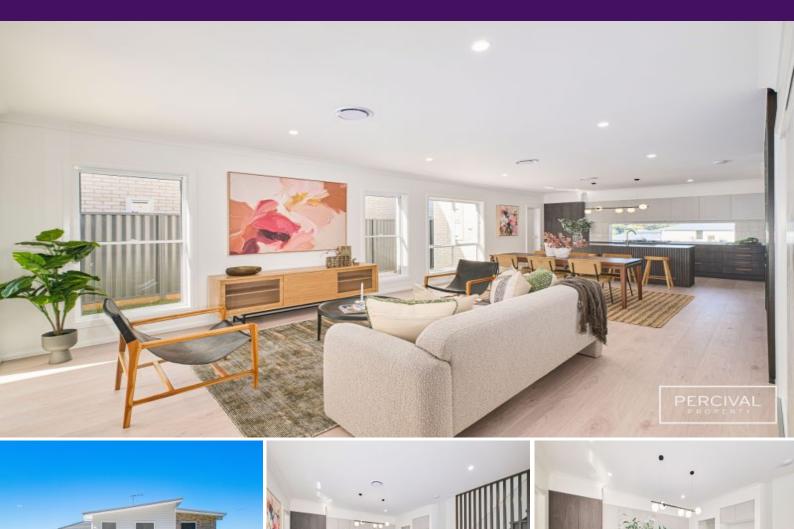

## Brand New Low Maintenance Home with Luxe Appeal

A two-storey design it features a striking modern fa?ade and open plan living that progresses seamlessly onto a generous covered entertaining patio creating the perfect flow for indoor/outdoor living and entertaining.

The master suite, with walk-in robe and ensuite dressed in natural, neutral tones completes ground floor accommodation.

At a glance, additional features include:

- Ducted & zoned reverse cycle air conditioning
- Guest's powder room
- Instantaneous hot water system