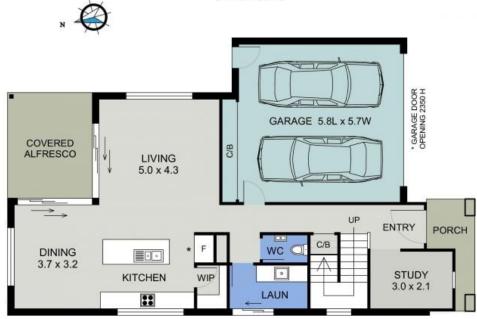

## LOWER FLOOR PLAN

(122 sq m Approx) Scale - 1:95

22 FARMSTEAD AVENUE THRUMSTER \* FRIDGE SIZE 970W - 1840H - 680D approx.

DISCLAIMER: Plans shown are for marketing purposes only. All dimensions are approximate, and may be subject to error, therefore no liability will be accepted. Interested parties should make their own enquiries.