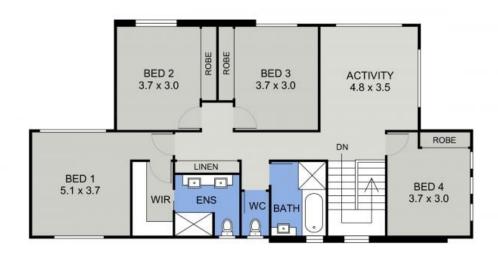

## 22 Farmstead Avenue Thrumster, NSW









## Sophisticated Living - Luxurious Lifestyle

Crafted with ease of living in mind, a two-storey floorplan incorporates a masterful design incorporating four bedrooms and a home office with living areas on each level.

An open plan living zone enjoys flow from the designated lounge and dining areas with wide access from both onto the covered rear outdoor patio.

Price: Guide \$879,000-\$899,000

Astute buyers will revel in the prized location just four minute's drive from the nearby Sovereign Place Town Centre with its restaurants, cafes, supermarket and speciality shoppin...



**Michelle Percival** 

**Glenn Scott** 

0404 466 500

0417 019 756





## UPPER FLOOR PLAN

(107 sq m Approx)



## LOWER FLOOR PLAN

(122 sq m Approx) Scale - 1:95

22 FARMSTEAD AVENUE THRUMSTER \* FRIDGE SIZE 970W - 1840H - 680D approx.



DISCLAIMER: Plans shown are for marketing purposes only. All dimensions are approximate, and may be subject to error, therefore no liability will be accepted. Interested parties should make their own enquiries.