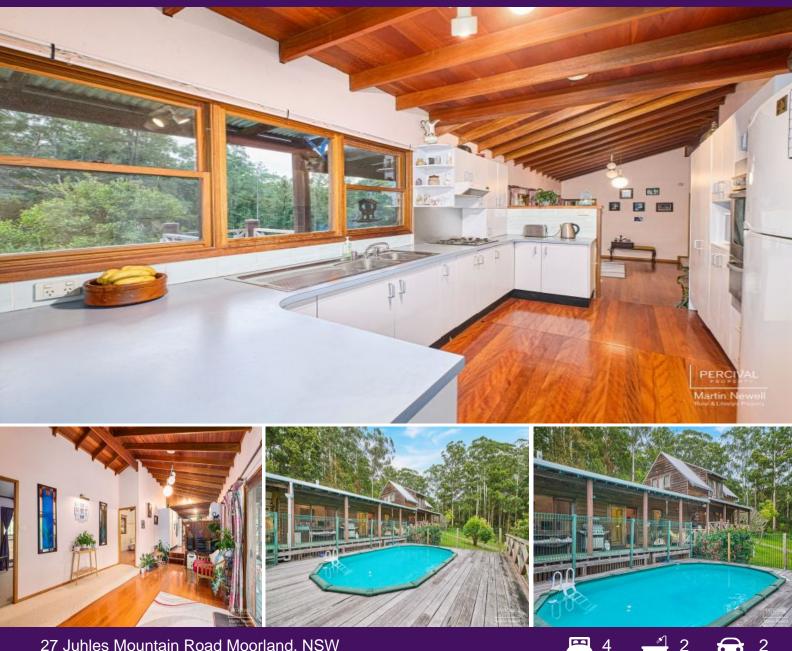

## Mountain Vista & Rural Seclusion (2.0 ha / 4.95 acres)

The property features a western red cedar clad split-level home that has been crafted using selected Australian hardwoods throughout, providing a warm and inviting atmosphere.

The living areas are abundant and thoughtfully designed to maximize comfort and enjoyment. The lounge area features a cozy slow combustion fireplace, ideal for those cooler evenings. The family room, with its impressive vaulted ceilings, provides a spacious and airy environment perfect for family gatherings and entertainment. Additionally, there is plenty of deck space around the pool, offering an ideal spot to unwind and take in the outstanding ...