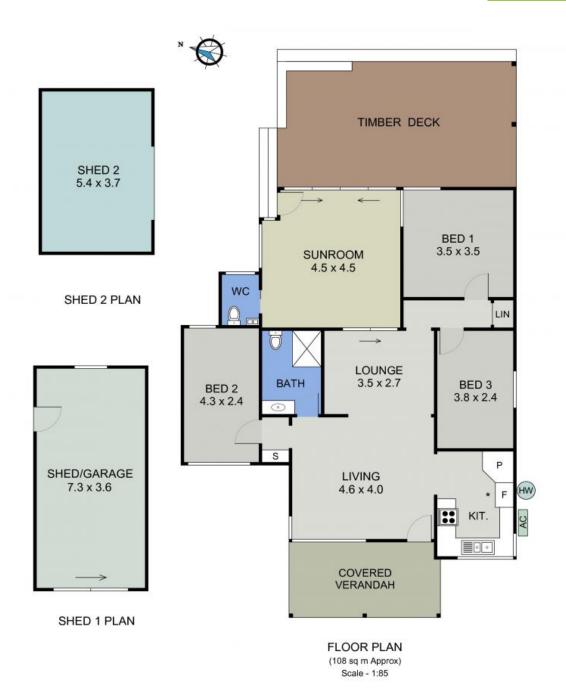

Nestled on a 664sqm level block this hidden gem is quietly tucked away from the road neighbouring a tree lined koala reserve at the rear.

Given its rare block size and unparalleled location, the property offers endless possibilities for future endeavours including potential to construct a second story and capture ocean views (STCA).

The home is gorgeous, a true beach cottage enveloped in greenery with a quaint bullnose front verandah wrapped in a white bougainvillea vine....

Price: Expressions of Interest

Inspect: Saturday, 20th July 2024 9:00 - 9:30

Council Rates: \$3,300.00/year (approx)

**Ayla Bailey** 

0431 194 876

3 OXLEY STREET LAKE CATHIE

\* FRIDGE SIZE 800W - 1710H - 580D approx.

DISCLAIMER: Plans shown are for marketing purposes only. All dimensions are approximate, and may be subject to error, therefore no liability will be accepted. Interested parties should make their own enquiries.