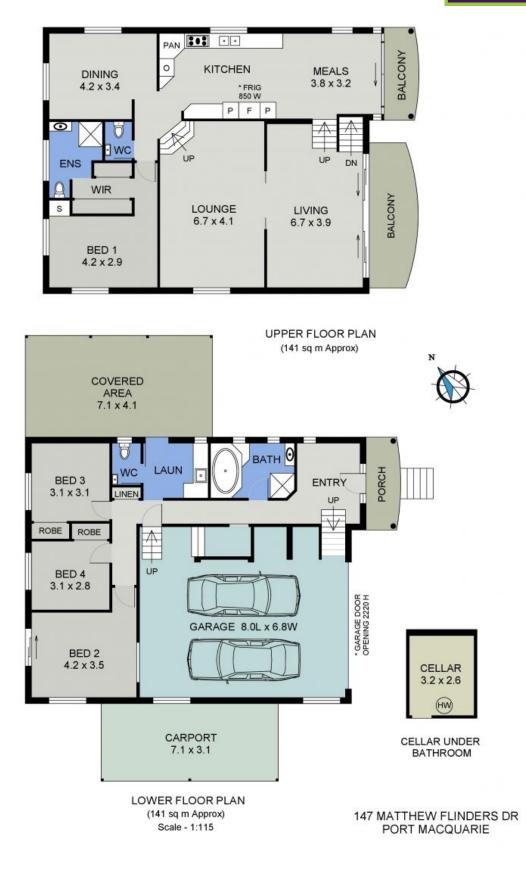

A 200m walk from the sand at the 'camel ride' end of coveted Matthew Flinders Drive, you'll love the allure of an address tailored for coastal living.

Multi level living, the lower level floor plan provides two bedrooms with built-ins, while a third with sliding door access to the wrap around rear court yard could be re-purposed as a lounge/sitting room. A generous bathroom is appointed with a spa bath and shower, while a separate toilet is convenient....

> 147 MATTHEW FLINDERS DR PORT MACQUARIE

**147 Matthew Flinders Drive** 

Port Macquarie, NSW