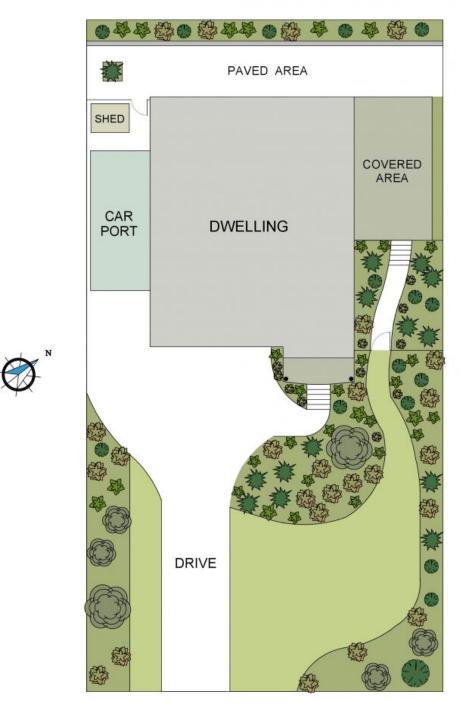

Price:

\$750 per week

4

**Yolanda Tobin** 0418 143 611

PERCIVAL

**147 Matthew Flinders Drive** 

Port Macquarie, NSW

SITE PLAN (Land Size 632 sqm) Scale - 1:150