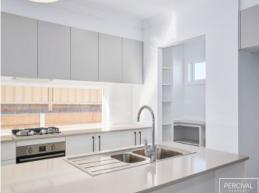

## **FABULOUS** LIGHTHOUSE PRECINCT

Features include: - Large open plan kitchen with quality Westinghouse appliances, gas stove, dishwasher, walk-in pantry, an abundance of natural light and area views