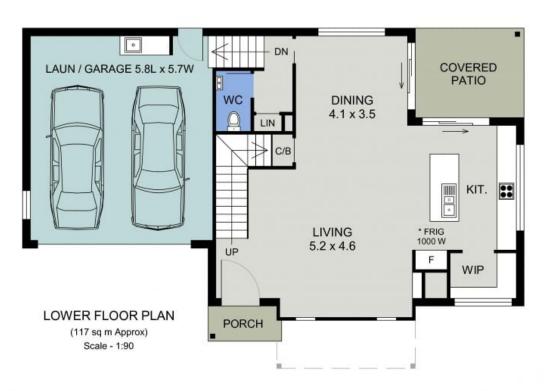

## **FABULOUS** LIGHTHOUSE PRECINCT

Features include: - Large open plan kitchen with quality Westinghouse appliances, gas stove, dishwasher, walk-in pantry, an abundance of natural light and area views

**BUILD** 

IN

**POPULAR** 

- Combined living and dining flowing out to a covered entertainers' patio and rear yard
- Plenty of storage and w/c on lower level
- Master bedroom with walk in robe with adjoining chic ensuite, private balcony
- Three large bedrooms all with built in robes
- Beautifully designed main bathroom with bath
- Zoned Ducted Air Conditioning
- Window furnishings included throughout