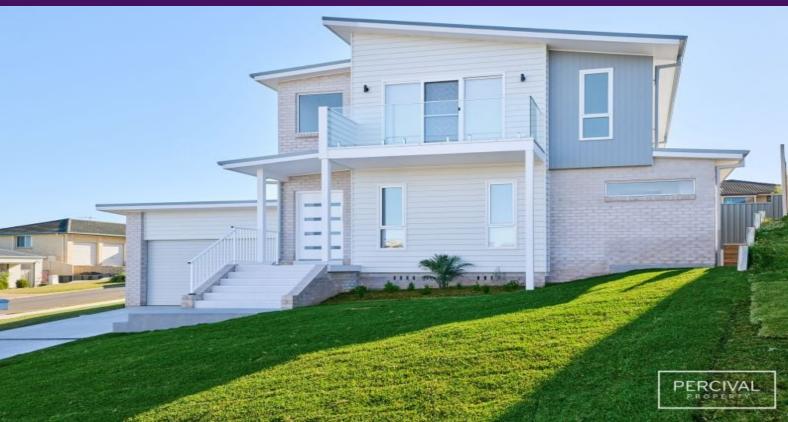

## 30a Ericson Place Port Macquarie, NSW

**NEW** 

## **FABULOUS** LIGHTHOUSE PRECINCT

Features include: - Large open plan kitchen with quality Westinghouse appliances, gas stove, dishwasher, walk-in pantry, an abundance of natural light and area views

**BUILD** 

IN

**POPULAR** 

- Combined living and dining flowing out to a covered entertainers' patio and rear yard
- Plenty of storage and w/c on lower level
- Master bedroom with walk in robe with adjoining chic ensuite, private balcony
- Three large bedrooms all with built in robes
- Beautifully designed main bathroom with bath
- Zoned Ducted Air Conditioning
- Window furnishings included throughout