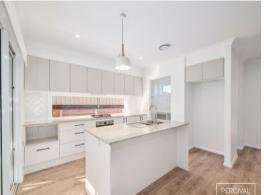

## **FABULOUS** LIGHTHOUSE PRECINCT

Features include: - Large open plan kitchen with quality Westinghouse appliances, gas stove, dishwasher, walk-in pantry, an abundance of natural light and area views