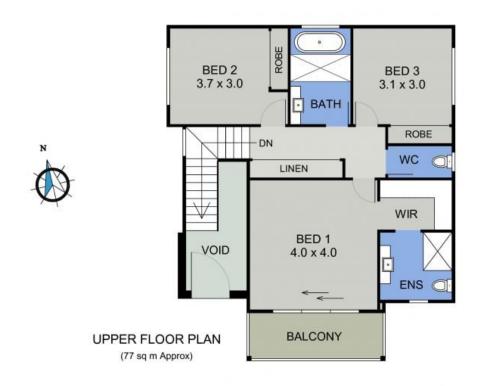

## **FABULOUS** LIGHTHOUSE PRECINCT

Features include: - Large open plan kitchen with quality Westinghouse appliances, gas stove, dishwasher, walk-in pantry, an abundance of natural light and area views

**BUILD** 

IN

**POPULAR** 

- Combined living and dining flowing out to a covered entertainers' patio and rear yard
- Plenty of storage and w/c on lower level
- Master bedroom with walk in robe with adjoining chic ensuite, private balcony
- Three large bedrooms all with built in robes
- Beautifully designed main bathroom with bath
- Zoned Ducted Air Conditioning
- Window furnishings included throughout