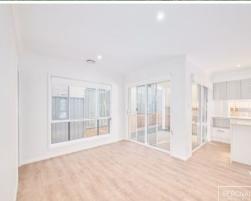

**BUILD** 

IN

**POPULAR** 

- Combined living and dining flowing out to a covered entertainers' patio and rear yard
- Plenty of storage and w/c on lower level
- Master bedroom with walk in robe with adjoining chic ensuite, private balcony
- Three large bedrooms all with built in robes
- Beautifully designed main bathroom with bath
- Zoned Ducted Air Conditioning
- Window furnishings included throughout