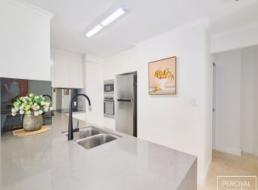

## 750/67 WILLIAM STREET PORT MACQUARIE

\* FRIDGE SIZE 935W - 1845H - 720D approx.

DISCLAIMER: Plans shown are for marketing purposes only. All dimensions are approximate, and may be subject to error, therefore no liability will be accepted. Interested parties should make their own enquiries.