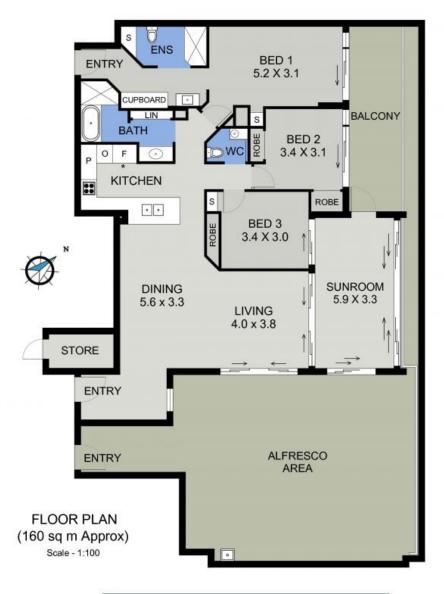

Council Rates: \$2,000.00/year (approx) Strata Rates: \$4,587.90 p/q

The wheelchair accessible, light-filled living and accommodation with floor to ceiling glass frames an outlook capturing the sparkling Pacific Ocean. A large sunroom is separate to the open plan lounge and dining zone with effortless flow onto a large outdoor terrace - perfect for alfresco dining and entertaining.

Two of the three spacious bedrooms boast direct access to a large balcony, allowing you to wake up to the gentle sound of waves and the fresh sea breeze. The third bedroom enjoys access to the sunroom, offering a serene retreat to relax and soak in the warmth of the win...

## 750/67 WILLIAM STREET PORT MACQUARIE

\* FRIDGE SIZE 935W - 1845H - 720D approx.

DISCLAIMER: Plans shown are for marketing purposes only. All dimensions are approximate, and may be subject to error, therefore no liability will be accepted. Interested parties should make their own enquiries.