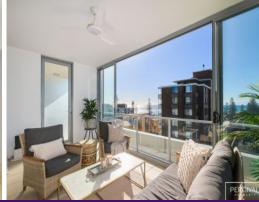

Council Rates: \$2,000.00/year (approx) Strata Rates: \$4,587.90 p/q

The wheelchair accessible, light-filled living and accommodation with floor to ceiling glass frames an outlook capturing the sparkling Pacific Ocean. A large sunroom is separate to the open plan lounge and dining zone with effortless flow onto a large outdoor terrace - perfect for alfresco dining and entertaining.

Two of the three spacious bedrooms boast direct access to a large balcony, allowing you to wake up to the gentle sound of waves and the fresh sea breeze. The third bedroom enjoys access to the sunroom, offering a serene retreat to relax and soak in the warmth of the win...