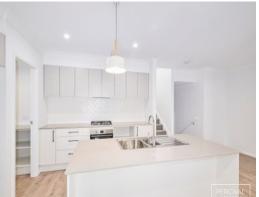

## Features include:

- Large open plan kitchen with quality Westinghouse appliances, gas stove, dishwasher, walk-in pantry, an abundance of natural light and area views
- Combined living and dining flowing out to covered entertainers' patio and yard
- Storage and w/c on lower level
- Master bedroom with walk in robe with adjoining chic ensuite
- Three large bedrooms all with built in robes
- Beautifully designed main bathroom with bath
- Middle-level media/family room with access onto balcony, or great as a work from home space
- Air Conditioning