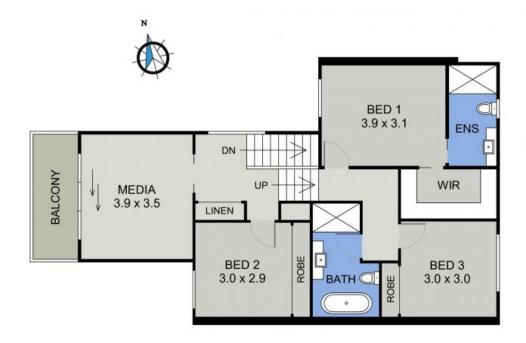

## Features include:

- Large open plan kitchen with quality Westinghouse appliances, gas stove, dishwasher, walk-in pantry, an abundance of natural light and area views
- Combined living and dining flowing out to covered entertainers' patio and yard
- Storage and w/c on lower level
- Master bedroom with walk in robe with adjoining chic ensuite
- Three large bedrooms all with built in robes
- Beautifully designed main bathroom with bath
- Middle-level media/family room with access onto balcony, or great as a work from home space
- Air Conditioning

Price:

\$815 per week

**Yolanda Tobin** 

0418 143 611

UPPER FLOOR PLAN

(78 sq m Approx)