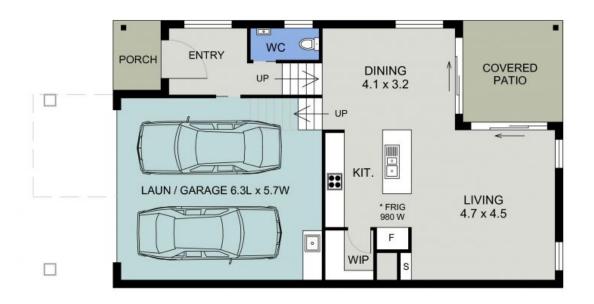

## Features include:

- Large open plan kitchen with quality Westinghouse appliances, gas stove, dishwasher, walk-in pantry, an abundance of natural light and area views
- Combined living and dining flowing out to covered entertainers' patio and yard
- Storage and w/c on lower level
- Master bedroom with walk in robe with adjoining chic ensuite
- Three large bedrooms all with built in robes
- Beautifully designed main bathroom with bath
- Middle-level media/family room with access onto balcony, or great as a work from home space
- Air Conditioning

## LOWER FLOOR PLAN

(103 sq m Approx) Scale - 1:90

30C ERICSON PLACE PORT MACQUARIE