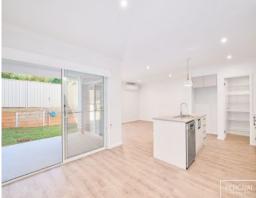

## Features include:

- Large open plan kitchen with quality Westinghouse appliances, gas stove, dishwasher, walk-in pantry, an abundance of natural light and area views
- Combined living and dining flowing out to covered entertainers' patio and yard
- Storage and w/c on lower level
- Master bedroom with walk in robe with adjoining chic ensuite
- Three large bedrooms all with built in robes
- Beautifully designed main bathroom with bath
- Middle-level media/family room with access onto balcony, or great as a work from home space
- Air Conditioning