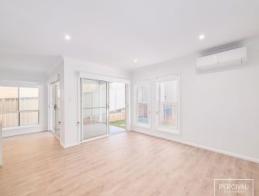

## Features include:

- Large open plan kitchen with quality Westinghouse appliances, gas stove, dishwasher, walk-in pantry, an abundance of natural light and area views
- Combined living and dining flowing out to covered entertainers' patio and yard
- Storage and w/c on lower level
- Master bedroom with walk in robe with adjoining chic ensuite
- Three large bedrooms all with built in robes
- Beautifully designed main bathroom with bath
- Middle-level media/family room with access onto balcony, or great as a work from home space
- Air Conditioning