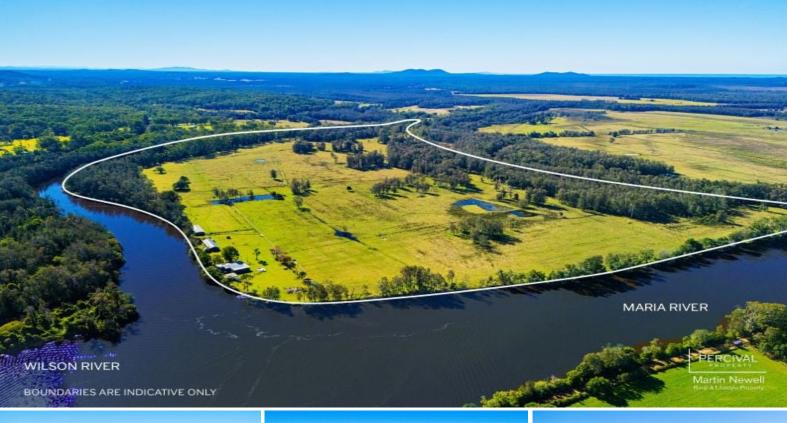

## Island Dream: Unique Rural Property on the Maria River

The property features 100 acres of lush pasture, with historical improvements including an original hardwood-framed homestead. While in need of renovation, the homestead offers limitless potential to create a unique living space, making it an ideal retreat for owner-occupiers or caretakers. Envision transforming this space into the ultimate weekender where fishing and boating become part of your everyday life.

Price: Expression of Interest

Council Rates: \$2,600.00/year (approx)

Whether you're seeking a sea change, a weekender, or a holiday destination, this property is perfect for those looking to embrace a new lifestyle or find a home away from home. Embrace the chance to create the ultimate lifestyle on Fentons Island-this is quite literally...