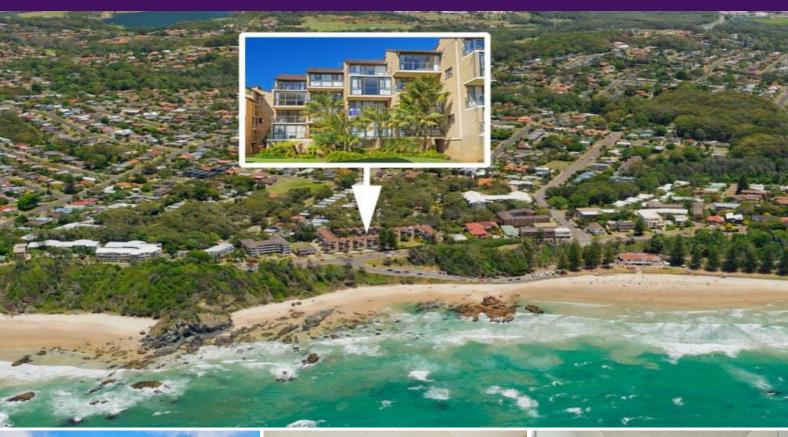

38/58 Pacific Drive Port Macquarie, NSW

## STYLISH APARTMENT, OCEAN VIEWS AND BY THE BEACH!

Positioned right opposite one of Port Macquarie's finest surf beaches, with popular local cafes and restaurants close-by, you will find this stylish, modern two level, 4 bedroom ensuite apartment enjoying beautiful ocean views. Secure access to the building the unit includes a bonus double garage! Your early inspection will reveal the full benefits of this brilliant location and this unique, stylish and spacious apartment.