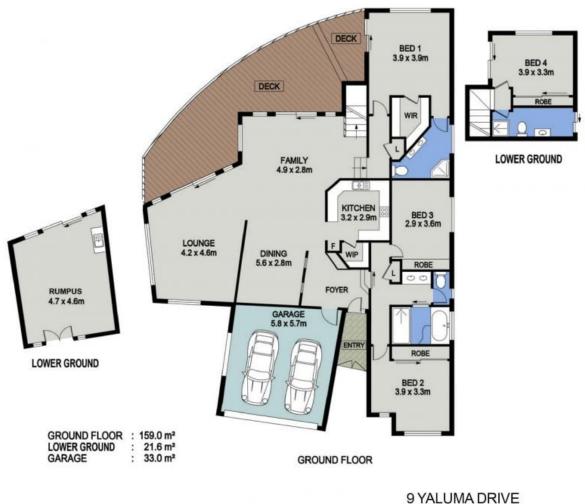

Ideally located within a five minute drive from Lighthouse Beach, a major shopping centre, tavern, and esteemed golf courses, the proximity to public and private schools is an added convenience.

Perfectly suited for home-based business endeavors (subject to Council approval), the versatile floor plan accommodates separate client access or a dedicated space for a home studio or rumpus room. The off-street parking is perfect for an additional vehicle, caravan, boat or trailer....

PERCIVAL

DISCLAIMER: Plans shown are for marketing purposes only. All dimensions are approximate, and may be subject to error, therefore no liability will be accepted. Interested parties should make their own enquiries.