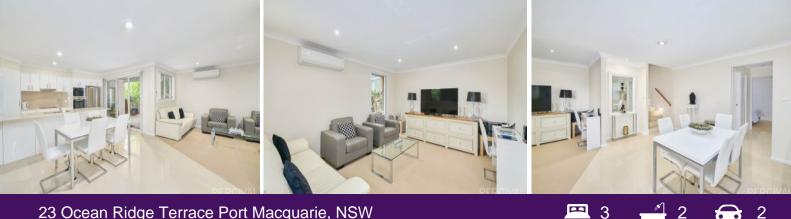

Open plan living incorporates a Caesarstone kitchen with classic white cabinetry and electric cooking. The floor plan provides zones for living and dining and creates separation between the main and additional bedrooms.

The spacious master suite is its own retreat enjoying access to a private courtyard, walk-in robe and ensuite.

Creating an accommodation wing, two bedrooms with built-ins are serviced by their own bathroom with toilet and the convenience of a guest's powder room ....