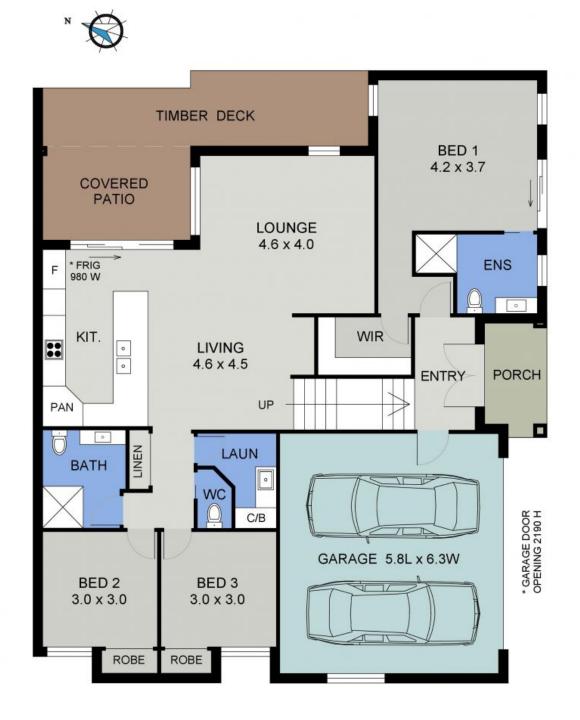

Price:

\$695 per week

**Yolanda Tobin** 0418 143 611

FLOOR PLAN (174 sq m Approx) Scale - 1:75

23 OCEAN RIDGE TERRACE PORT MACQUARIE

23 Ocean Ridge Terrace Port I

Port Macquarie, NSW

SITE PLAN Scale - 1:105